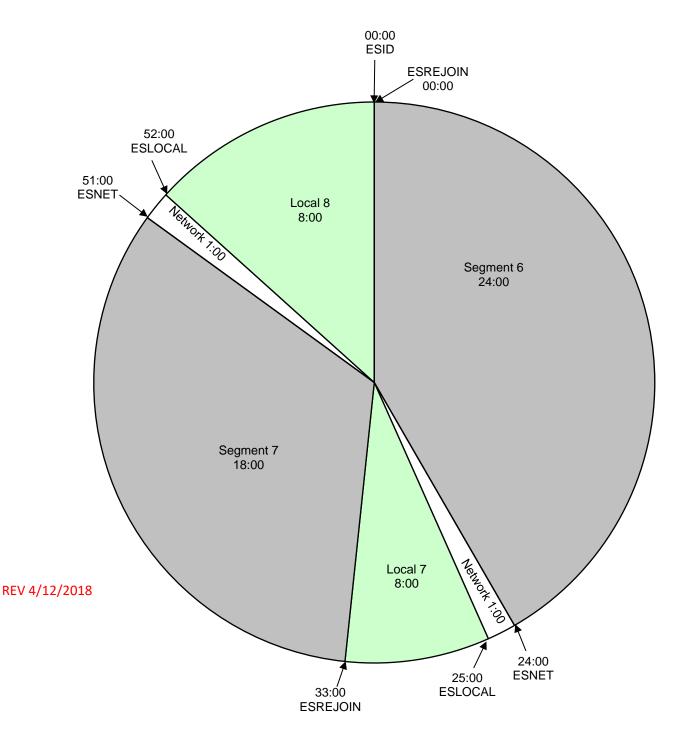

Enrique Santos Effective 4/23/2018 Premiere XDS PRO4-P Satellite Monday - Friday 6:00am - 10:00am Eastern Hour 4

Local Breaks filled with news, traffic, weather, promos, spots, local contesting/ stationality, and jingle/sweeper imaging. All breaks float.

For Technical Assistance Call

All breaks float. ESLOCAL - Fires local breaks.

Premiere Network Operations Center: (800) 276-4431 ESLINERA = Liner A Start (Enrique voiced station positioner out of a song) Technical Info: http://engineering.premiereradio.com ESLINERB = Liner B Start (Locally voiced SHORT Show ID (effects/ then dry) out of a song -

**Premiere** NETWORKS MUST BE EXACTLY 5.1 seconds) ESLINERC - Liner C Start (Enrique voiced station calls) ESLINERD - For Premium Choice affiliates ESREJOIN - Rejoin network ESID - Local ID (Floats and fires as close to top of hour as practical) ESNET - Fires network breaks